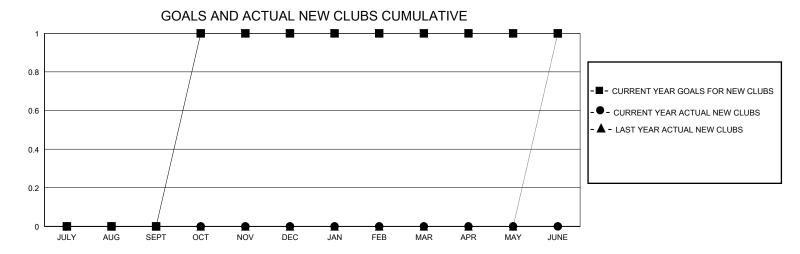

## District 26 M6

Results as of: 5/31/2024

| GMT:          |               | LOC         | CATION MISSOUR | I GMT CA                      |                       |                         |                                                    |  |
|---------------|---------------|-------------|----------------|-------------------------------|-----------------------|-------------------------|----------------------------------------------------|--|
|               | Club          | os          |                | Members RESULTS FOR 2023-2024 |                       |                         |                                                    |  |
|               | RESULTS FOR   | R 2023-2024 |                |                               |                       |                         |                                                    |  |
| QUARTER       | NEW CLUB GOAL | NEW CLUBS   | DROPPED CLUBS  | QUARTER MEMB                  | ER GROWTH NET<br>GOAL | MEMBER GROWTH<br>ACTUAL | DROPPED<br>MEMBERS ACTUAL<br>(including transfers) |  |
| JULY/AUG/SEPT | 0             | 0           | 0              | JULY/AUG/SEPT                 | 0                     | 31                      | 27                                                 |  |
| OCT/NOV/DEC   | 1             | 0           | 1              | OCT/NOV/DEC                   | 10                    | 26                      | 52                                                 |  |
| JAN/FEB/MAR   | 0             | 0           | 0              | JAN/FEB/MAR                   | 10                    | 17                      | 36                                                 |  |
| APR/MAY/JUNE  | 0             | 0           | 1              | APR/MAY/JUNE                  | 0                     | 19                      | 19                                                 |  |