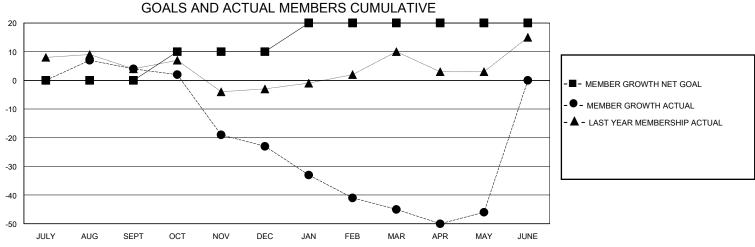

## District 26 M6

Results as of: 5/31/2024

| GMT:          |               | LOC         | CATION MISSOUR | I GMT CA                      |                       |                         |                                                    |  |
|---------------|---------------|-------------|----------------|-------------------------------|-----------------------|-------------------------|----------------------------------------------------|--|
|               | Club          | os          |                | Members RESULTS FOR 2023-2024 |                       |                         |                                                    |  |
|               | RESULTS FOR   | R 2023-2024 |                |                               |                       |                         |                                                    |  |
| QUARTER       | NEW CLUB GOAL | NEW CLUBS   | DROPPED CLUBS  | QUARTER MEMB                  | ER GROWTH NET<br>GOAL | MEMBER GROWTH<br>ACTUAL | DROPPED<br>MEMBERS ACTUAL<br>(including transfers) |  |
| JULY/AUG/SEPT | 0             | 0           | 0              | JULY/AUG/SEPT                 | 0                     | 31                      | 27                                                 |  |
| OCT/NOV/DEC   | 1             | 0           | 1              | OCT/NOV/DEC                   | 10                    | 26                      | 52                                                 |  |
| JAN/FEB/MAR   | 0             | 0           | 0              | JAN/FEB/MAR                   | 10                    | 17                      | 36                                                 |  |
| APR/MAY/JUNE  | 0             | 0           | 1              | APR/MAY/JUNE                  | 0                     | 19                      | 19                                                 |  |